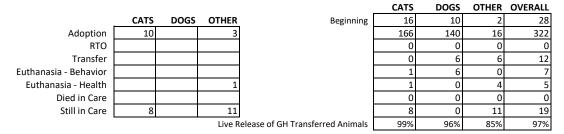

| N/A  |         |      | N/A        |          |                 | 152      |          | 155     |          |           |          | 1310   |       |         |
| # of Volunteer Hours (TOTAL)                                        |                    |         |       |      |            |                                                            |         |      |         |      |            |          | 918.92          |          |          | 1056.85 |          |           | 13215.07 |        |       |         |

\* as recorded in PetPoint

Live Release Rate is an outcome measure of all of the animals that have left the shelter. It is calculated as Total Live Out divided by Total Out, not including the animals that were dead on arrival.

## Transfers to Greenhill Facility Outcomes



## 1st Avenue Outcome Report April 2018

| Animal ID              | Animal Name          | Intake Date           | Species | Primary Breed                                  | Intake Type              | Contract Jurisdiction | Outcome Type             | Outcome Subtype          | Outcome Date |
|------------------------|----------------------|-----------------------|---------|------------------------------------------------|--------------------------|-----------------------|--------------------------|--------------------------|--------------|
| A28027560              | Harper               | 4/1/2018              | Dog     | Terrier, Pit Bull                              | Seized / Custody         | City of Eugene        | Return to Owner/Guardian | Safekeeping RTO          | 4/3/2018